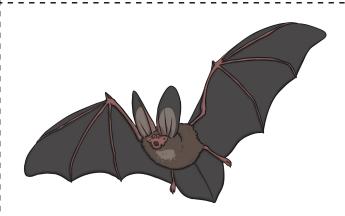

## Rainforest Habitat Classification

Record which living thing has each characteristic by putting a tick or a cross in the table. Write your own questions in the last two boxes of the table.

|                      | jaguar | tapir | toucan | fruit bat | hummingbird | tree frog | anaconda | caiman |
|----------------------|--------|-------|--------|-----------|-------------|-----------|----------|--------|
| Does it lay eggs?    |        |       |        |           |             |           |          |        |
| Does it have scales? |        |       |        |           |             |           |          |        |
| Does it have wings?  |        |       |        |           |             |           |          |        |
| Does it have a beak? |        |       |        |           |             |           |          |        |
| Does it have legs?   |        |       |        |           |             |           |          |        |
|                      |        |       |        |           |             |           |          |        |
|                      |        |       |        |           |             |           |          |        |

jaguar

tapir

caiman

tree frog

toucan

fruit bat

anaconda

hummingbird