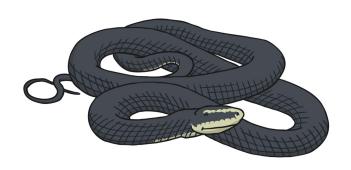

## Rainforest Habitat Classification

Record which living thing has each characteristic by putting a tick or a cross in the table. Write your own questions in the last two boxes of the table.

|                      | jaguar | tapir | toucan | fruit bat | hummingbird | tree frog | anaconda | caiman |
|----------------------|--------|-------|--------|-----------|-------------|-----------|----------|--------|
| Does it lay eggs?    |        |       |        |           |             |           |          |        |
| Does it have scales? |        |       |        |           |             |           |          |        |
| Does it have wings?  |        |       |        |           |             |           |          |        |
| Does it have a beak? |        |       |        |           |             |           |          |        |
| Does it have legs?   |        |       |        |           |             |           |          |        |
|                      |        |       |        |           |             |           |          |        |
|                      |        |       |        |           |             |           |          |        |

jaguar

tapir

caiman

tree frog

toucan

fruit bat

anaconda

hummingbird