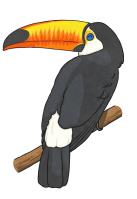

## Rainforest Habitat Classification

Record which living thing has each characteristic by putting a tick or a cross in the table. Write your own questions in the last two boxes of the table.

|                      | jaguar | tapir | toucan | fruit bat | hummingbird | tree frog | anaconda | caiman |
|----------------------|--------|-------|--------|-----------|-------------|-----------|----------|--------|
| Does it lay eggs?    |        |       |        |           |             |           |          |        |
| Does it have scales? |        |       |        |           |             |           |          |        |
| Does it have wings?  |        |       |        |           |             |           |          |        |
| Does it have a beak? |        |       |        |           |             |           |          |        |
| Does it have legs?   |        |       |        |           |             |           |          |        |
|                      |        |       |        |           |             |           |          |        |
|                      |        |       |        |           |             |           |          |        |

jaguar

tapir

caiman

tree frog

toucan

fruit bat

anaconda

hummingbird