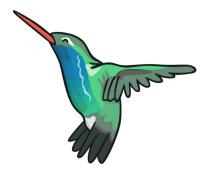

## Rainforest Habitat Classification

Record which living thing has each characteristic by putting a tick or a cross in the table. Write your own questions in the last two boxes of the table.

|                      | jaguar | tapir | toucan | fruit bat | hummingbird | tree frog | anaconda | caiman |
|----------------------|--------|-------|--------|-----------|-------------|-----------|----------|--------|
| Does it lay eggs?    |        |       |        |           |             |           |          |        |
| Does it have scales? |        |       |        |           |             |           |          |        |
| Does it have wings?  |        |       |        |           |             |           |          |        |
| Does it have a beak? |        |       |        |           |             |           |          |        |
| Does it have legs?   |        |       |        |           |             |           |          |        |
|                      |        |       |        |           |             |           |          |        |
|                      |        |       |        |           |             |           |          |        |

jaguar

tapir

caiman

tree frog

toucan

fruit bat

anaconda

hummingbird